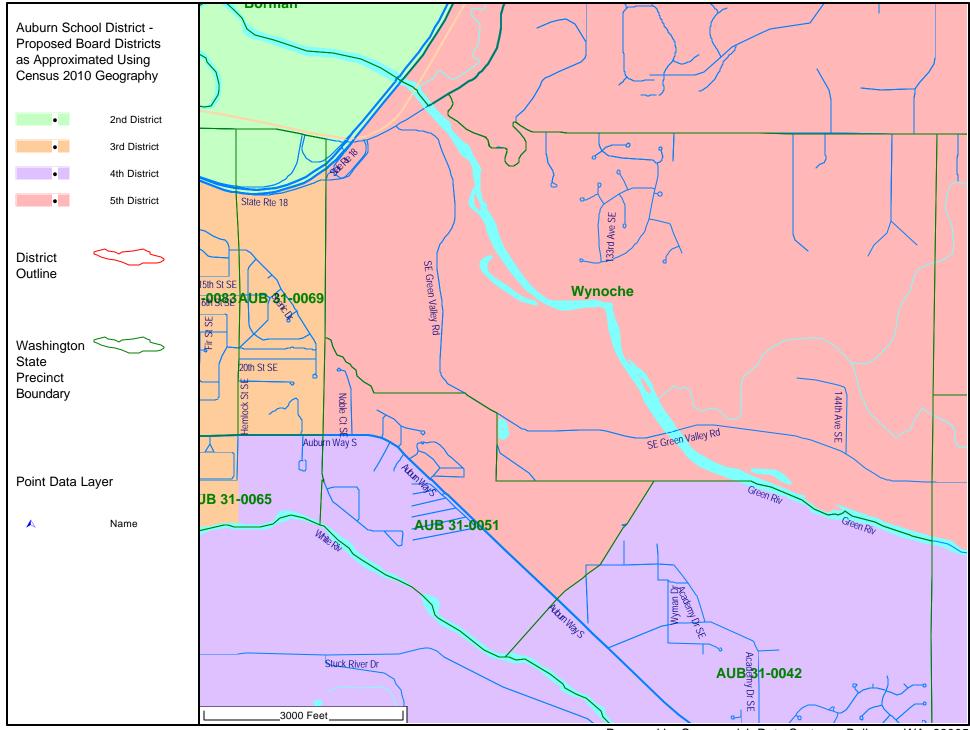

### **Director District 5**

Starting at the intersection of SR 18 and 312<sup>th</sup> St.

Westerly on 312<sup>th</sup> St to Leah Hill Rd.

Southwesterly on Leah Hill Rd to 104<sup>th</sup> Ave.

North on 104<sup>th</sup> Ave to 307<sup>th</sup> Pl.

Southwesterly on Leah Hill Rd to 104<sup>th</sup> Ave.

North on 104<sup>th</sup> Ave to 307<sup>th</sup> Pl.

West on 307<sup>th</sup> PI to Green River Rd.

Northwest on Green River Rd to Dykstra Park.

Southwesterly through Dykstra Park to Green River.

Northerly through the Green River to School District boundary.

Clockwise following the School District boundary to Eastern crossing of Green River.

Westerly through the Green River to the Southern boundary of Wynoche (precinct).

West following boundary line to the Southeastern boundary of AUB 31-0051 (precinct).

Southwest following the SE precinct boundary line to Auburn Way.

Northwest following Auburn Way to Eastern boundary AUB 31-0069 (precinct).

North following the Eastern precinct boundary line to SR 18.

Northeast on SR 18 to the point of the beginning.

Prepared by Sammamish Data Systems, Bellevue, WA 98005