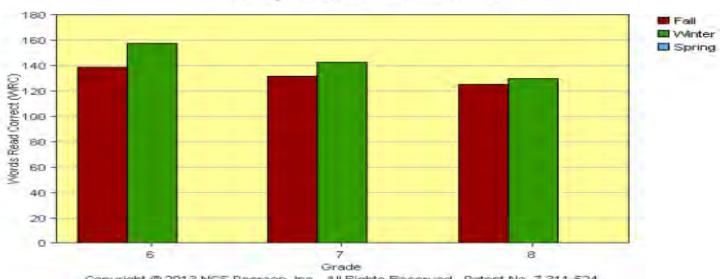

#### Performance of Average Student by Benchmark Period

Auburn SD #408 - Olympic Middle School 2012-2013 School Year Reading - Curriculum Based Measurement

Copyright @ 2013 NCS Pearson, Inc. All Rights Reserved. Patent No. 7,311,524

### READING MAPS

Mean RIT: 203.8 to Mean RIT: 207.7

Mean RIT: 210.2 Mean RIT: 213.7

Mean RIT: 214.8 Mean RIT: 216.2