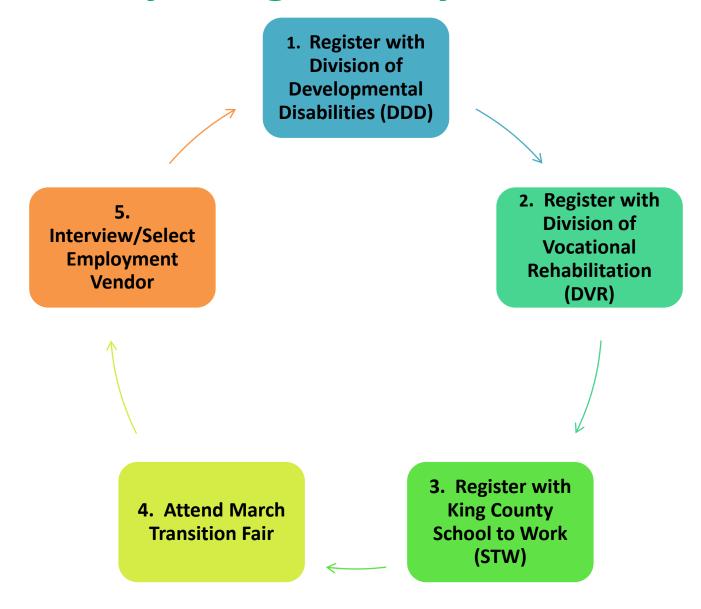

## **Summary: King County STW Process**

## **King County School to Work Program**

Auburn Schools Participation: 2005 (inception) to present

**NEW! Pierce County School to Work Program!** 

Auburn Schools Upcoming Participation: 2013-2014

## King County's School to Work Program

- •17 School Districts Participating
- •2012-2013: 124 Students
- So far, 54 students have obtained paid jobs already!

## **Auburn STW Participants**

Total = 37

## **InterAgency Cooperation**

## **Current Employment Vendors**

# Vadis