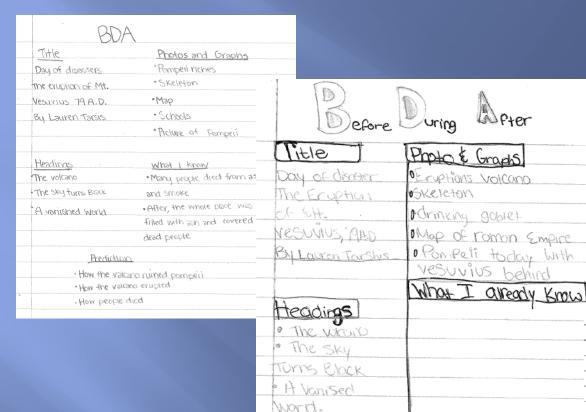

# Reading Goal Strategies

- Teach and implement high-yield comprehension strategies explicitly across all content areas.
  - BDA
- Teach and implement high yield writing strategies explicitly across all content areas.
  - Summary, two column notes

## Strategy for

B

Before Reading

## PREVIEW

#### Read:

- Title/headings
- Subtitles/subheadings
- Summaries
- Maps
- Captions
- Vocabulary words
- Identify the start of paragraphs