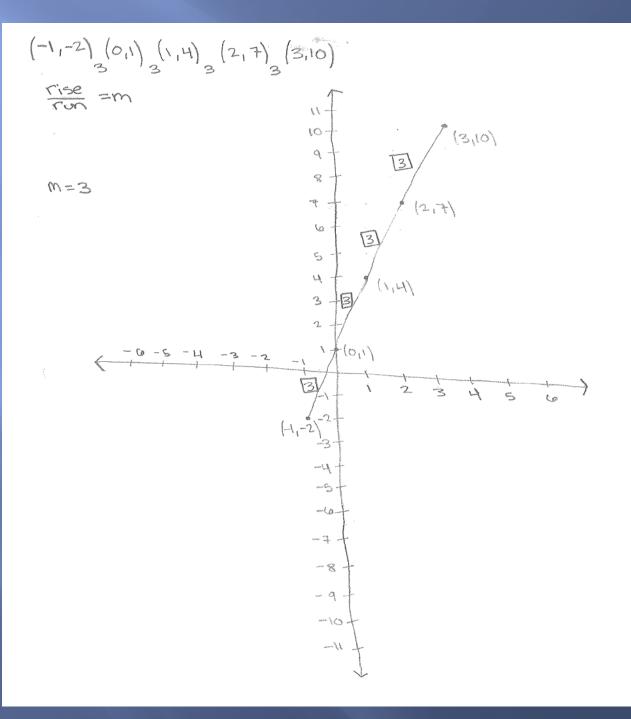

Use the ordered pairs in the table to write the equation of the function represented.

|      | and the same of th |      |                                                                                                                                                                                                                                                                                                                                                                                                                                                                                                                                                                                                                                                                                                                                                                                                                                                                                                                                                                                                                                                                                                                                                                                                                                                                                                                                                                                                                                                                                                                                                                                                                                                                                                                                                                                                                                                                                                                                                                                                                                                                                                                                |
|------|--------------------------------------------------------------------------------------------------------------------------------------------------------------------------------------------------------------------------------------------------------------------------------------------------------------------------------------------------------------------------------------------------------------------------------------------------------------------------------------------------------------------------------------------------------------------------------------------------------------------------------------------------------------------------------------------------------------------------------------------------------------------------------------------------------------------------------------------------------------------------------------------------------------------------------------------------------------------------------------------------------------------------------------------------------------------------------------------------------------------------------------------------------------------------------------------------------------------------------------------------------------------------------------------------------------------------------------------------------------------------------------------------------------------------------------------------------------------------------------------------------------------------------------------------------------------------------------------------------------------------------------------------------------------------------------------------------------------------------------------------------------------------------------------------------------------------------------------------------------------------------------------------------------------------------------------------------------------------------------------------------------------------------------------------------------------------------------------------------------------------------|------|--------------------------------------------------------------------------------------------------------------------------------------------------------------------------------------------------------------------------------------------------------------------------------------------------------------------------------------------------------------------------------------------------------------------------------------------------------------------------------------------------------------------------------------------------------------------------------------------------------------------------------------------------------------------------------------------------------------------------------------------------------------------------------------------------------------------------------------------------------------------------------------------------------------------------------------------------------------------------------------------------------------------------------------------------------------------------------------------------------------------------------------------------------------------------------------------------------------------------------------------------------------------------------------------------------------------------------------------------------------------------------------------------------------------------------------------------------------------------------------------------------------------------------------------------------------------------------------------------------------------------------------------------------------------------------------------------------------------------------------------------------------------------------------------------------------------------------------------------------------------------------------------------------------------------------------------------------------------------------------------------------------------------------------------------------------------------------------------------------------------------------|
|      | x                                                                                                                                                                                                                                                                                                                                                                                                                                                                                                                                                                                                                                                                                                                                                                                                                                                                                                                                                                                                                                                                                                                                                                                                                                                                                                                                                                                                                                                                                                                                                                                                                                                                                                                                                                                                                                                                                                                                                                                                                                                                                                                              | y    | \                                                                                                                                                                                                                                                                                                                                                                                                                                                                                                                                                                                                                                                                                                                                                                                                                                                                                                                                                                                                                                                                                                                                                                                                                                                                                                                                                                                                                                                                                                                                                                                                                                                                                                                                                                                                                                                                                                                                                                                                                                                                                                                              |
| 1,0  | -12                                                                                                                                                                                                                                                                                                                                                                                                                                                                                                                                                                                                                                                                                                                                                                                                                                                                                                                                                                                                                                                                                                                                                                                                                                                                                                                                                                                                                                                                                                                                                                                                                                                                                                                                                                                                                                                                                                                                                                                                                                                                                                                            | -2 2 |                                                                                                                                                                                                                                                                                                                                                                                                                                                                                                                                                                                                                                                                                                                                                                                                                                                                                                                                                                                                                                                                                                                                                                                                                                                                                                                                                                                                                                                                                                                                                                                                                                                                                                                                                                                                                                                                                                                                                                                                                                                                                                                                |
| 1+10 | 0 1                                                                                                                                                                                                                                                                                                                                                                                                                                                                                                                                                                                                                                                                                                                                                                                                                                                                                                                                                                                                                                                                                                                                                                                                                                                                                                                                                                                                                                                                                                                                                                                                                                                                                                                                                                                                                                                                                                                                                                                                                                                                                                                            | 1 1  | 3 /                                                                                                                                                                                                                                                                                                                                                                                                                                                                                                                                                                                                                                                                                                                                                                                                                                                                                                                                                                                                                                                                                                                                                                                                                                                                                                                                                                                                                                                                                                                                                                                                                                                                                                                                                                                                                                                                                                                                                                                                                                                                                                                            |
| 1-4  | > 1                                                                                                                                                                                                                                                                                                                                                                                                                                                                                                                                                                                                                                                                                                                                                                                                                                                                                                                                                                                                                                                                                                                                                                                                                                                                                                                                                                                                                                                                                                                                                                                                                                                                                                                                                                                                                                                                                                                                                                                                                                                                                                                            | 4    | 1/H=3x+1/                                                                                                                                                                                                                                                                                                                                                                                                                                                                                                                                                                                                                                                                                                                                                                                                                                                                                                                                                                                                                                                                                                                                                                                                                                                                                                                                                                                                                                                                                                                                                                                                                                                                                                                                                                                                                                                                                                                                                                                                                                                                                                                      |
| 1-41 | - 2                                                                                                                                                                                                                                                                                                                                                                                                                                                                                                                                                                                                                                                                                                                                                                                                                                                                                                                                                                                                                                                                                                                                                                                                                                                                                                                                                                                                                                                                                                                                                                                                                                                                                                                                                                                                                                                                                                                                                                                                                                                                                                                            | 7    | A harmonia and the same of the |
| 611  | - 3                                                                                                                                                                                                                                                                                                                                                                                                                                                                                                                                                                                                                                                                                                                                                                                                                                                                                                                                                                                                                                                                                                                                                                                                                                                                                                                                                                                                                                                                                                                                                                                                                                                                                                                                                                                                                                                                                                                                                                                                                                                                                                                            | 10   | Ď                                                                                                                                                                                                                                                                                                                                                                                                                                                                                                                                                                                                                                                                                                                                                                                                                                                                                                                                                                                                                                                                                                                                                                                                                                                                                                                                                                                                                                                                                                                                                                                                                                                                                                                                                                                                                                                                                                                                                                                                                                                                                                                              |
|      | The same of the sa |      |                                                                                                                                                                                                                                                                                                                                                                                                                                                                                                                                                                                                                                                                                                                                                                                                                                                                                                                                                                                                                                                                                                                                                                                                                                                                                                                                                                                                                                                                                                                                                                                                                                                                                                                                                                                                                                                                                                                                                                                                                                                                                                                                |

What is the slope of the line graphed using the information from the function table above?

U => What is the slope of the line when graphed?  

$$\frac{x}{1-2} = \frac{3}{1-2}$$
  
S =>  $\frac{3}{1-2} = \frac{3}{1-2}$   
 $\frac{1}{1-2} = \frac{3}{1-2} = \frac{3}{1-2}$ 