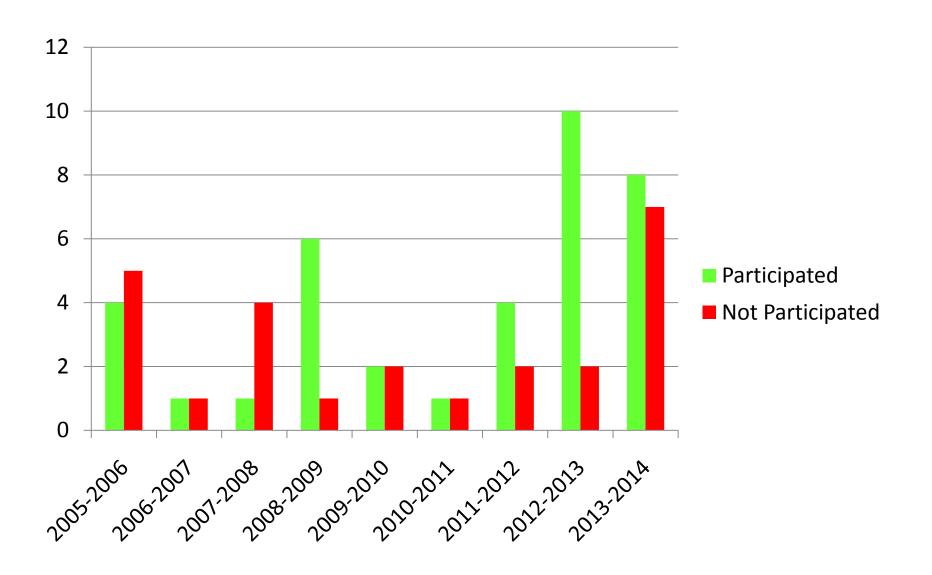

## **King County School to Work Program**

Auburn Schools Participation: 2005 (inception) to present

**NEW! Pierce County School to Work Program!** 

Auburn Schools Upcoming Participation: 2013-2014

## King County's School to Work Program

- •17 School Districts Participating
- •2012-2013: 124 Students
- So far, 54 students have obtained paid jobs already!

## **Auburn STW Participants**

Total = 37