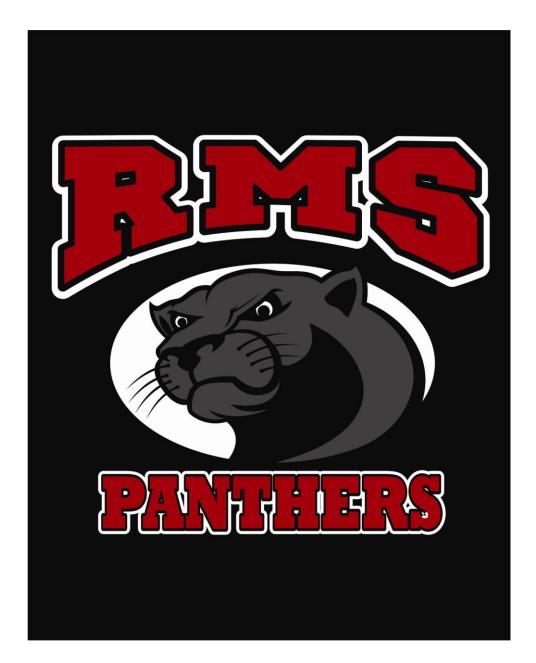

## <u>Shirt/Hoodie/Crew Design below</u>

(shirts/hoodies/Crews will be BLACK with "RMS" in Red (w/black & white outline),

"Panthers" in red (w/black & White outline) and the Panther Image will be Gray & White w/black accents)