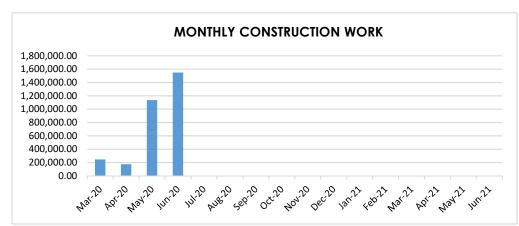

## PIONEER ELEMENTARY SCHOOL

Auburn School District No. 408 Auburn, Washington





## June 2020 CONSTRUCTION PROGRESS REPORT

## **PROJECT DATA**

Description: Build new elementary school on existing school property

at 2301 M Street SE, Aunurn, WA 98002.

Capacity: 38 classrooms and 650 student capacity.

Size & Capacity: 72,097 square feet.

Schedule: Open new school September 2021.

Construction Cost: \$41,390,816

## **CURRENT PROGRESS**

- > Construction fencing and surveying.
- > Demolition of church and houses.
- > South parking lot storm drainage and sidewalks.
- > Main building abatement and demolition.
- > Site grading and excavation.



VALUE OF WORK COMPLETED TO DATE:

\$3,101,480

PERCENT
OF
PROJECT
COMPLETE:
7%