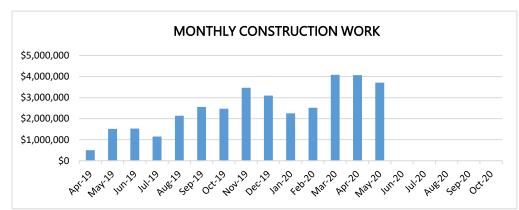

## **BOWMAN CREEK ELEMENTARY SCHOOL**

Auburn School District No. 408 Auburn, Washington





## MAY 2020 CONSTRUCTION PROGRESS REPORT

## **PROJECT DATA**

Description: Build new elementary school on property located at

5701 Kersey Way SE, Auburn.

Capacity: 38 classrooms and 650 student capacity.

Size: 74,413 square feet.

Schedule: Open new school September 2020.

Construction Cost: \$46,707,697

## **CURRENT PROGRESS**

- > Landscaping, irrigation and playfield prep.
- > Sidewalks and asphalt paving.
- > Kersey Way road and wall work.
- > Metal siding, roofing and skylights.
- > Sheetrock, interior finish work and cabinets.
- > Mech. and elec. rough-in and finish work.



VALUE OF WORK COMPLETED TO DATE:

\$35,054,850

OF PROJECT COMPLETE: 75%