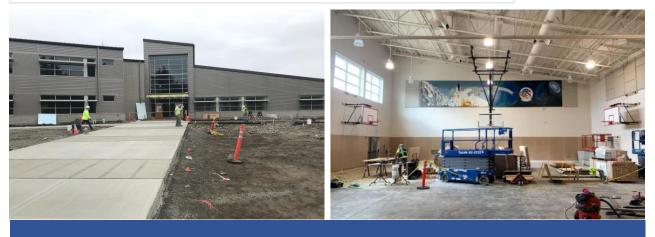

## **PROJECT DATA**

| Description:       | Build new elementary school on existing school property at 1041 14th St. NE, Auburn. | <ul> <li>Irrigation, sidewalks and asphalt paving.</li> <li>Readerboard and 14th St. NE road work.</li> </ul> |
|--------------------|--------------------------------------------------------------------------------------|---------------------------------------------------------------------------------------------------------------|
| Capacity:          | 38 classrooms and 650 student capacity.                                              | > Interior finsh work, cabinets and carpet.                                                                   |
| Size & Capacity:   | 74,961 square feet.                                                                  | > Mech. and elec. rough-in and finish work.                                                                   |
| Schedule:          | Open new school September 2020.                                                      | > Acoustical tile ceilings and exerior doors.                                                                 |
| Construction Cost: | \$39,143,452                                                                         | > Roof flashing and trim.                                                                                     |
|                    |                                                                                      |                                                                                                               |