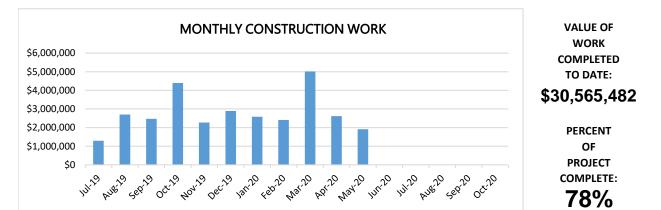

## **PROJECT DATA**

| Description:       | Build new elementary school on existing school property at 1041 14th St. NE, Auburn. | <ul> <li>Irrigation, sidewalks and asphalt paving.</li> <li>Readerboard and 14th St. NE road work.</li> </ul> |
|--------------------|--------------------------------------------------------------------------------------|---------------------------------------------------------------------------------------------------------------|
| Capacity:          | 38 classrooms and 650 student capacity.                                              | > Interior finsh work, cabinets and carpet.                                                                   |
| Size & Capacity:   | 74,961 square feet.                                                                  | > Mech. and elec. rough-in and finish work.                                                                   |
| Schedule:          | Open new school September 2020.                                                      | > Acoustical tile ceilings and exerior doors.                                                                 |
| Construction Cost: | \$39,143,452                                                                         | > Roof flashing and trim.                                                                                     |
|                    |                                                                                      |                                                                                                               |