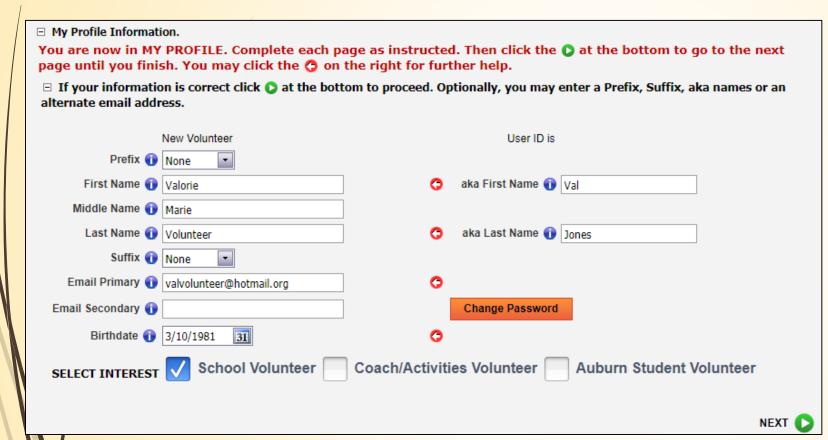

#### Complete My Profile-Personal Info

School Volunteer – all school/classroom functions
Coach/Activities – Coach/Activities ( ASB, band, drama etc.)
Auburn Student Volunteer – attending Auburn as a student

- You will see your name information from your registration activity.
- Add your AKA First Name, Middle Name and/or AKA Last Name. This is important for us to complete a required background check.
- Enter your BIRTHDATE.
- Check the type(s) of volunteer activities for which you are interested.
- Click NEXT at the bottom to continue.

|     | B. 65 a. c. | Profile Information. |
|-----|-------------|----------------------|
| 1-1 | MV          | Prome information.   |
|     |             |                      |

You are now in MY PROFILE. Complete each page as instructed. Then click the 🗘 at the bottom to go to the next page until you finish. You may click the 🛟 on the right for further help.