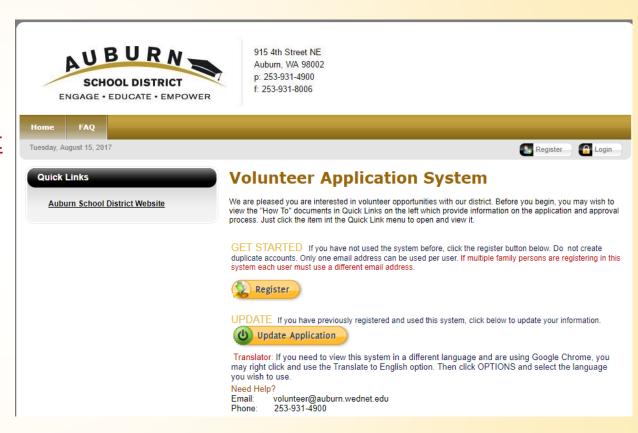

#### Access the System and Register

Access the system. Copy and paste the following *url* address into your internet browser: <a href="https://auburnvolunteers.hrmplus.net">https://auburnvolunteers.hrmplus.net</a>

- The online application system will launch as shown to the right.
- This is a verified & secured site.
- Click the REGISTER button