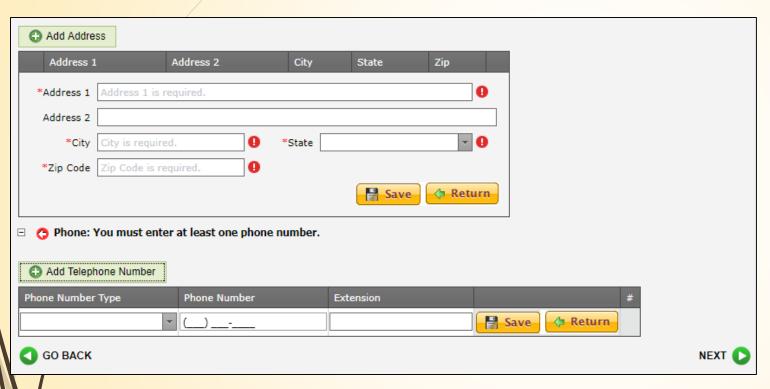

- Click Add Address. Enter your address information. Click SAVE.
- Click Add Telephone Number.
   Enter your phone number.
   Click SAVE.
- Click NEXT to continue.