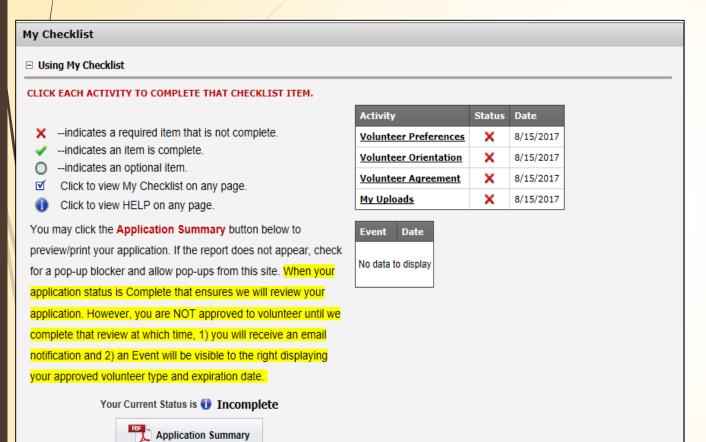

### Complete My Checklist

What presents on My Checklist depends on the type of volunteer you choose to apply for in My Profile. All required items are identified with X. Click and complete each activity as instructed.

When you have completed all activities the status of your application will change from Incomplete to Complete. Your status is visible near the bottom of the page.

Now that you have submitted your application, your information will be reviewed. You are NOT authorized to volunteer until that review is complete at which time you will receive an email notification and you will see an event on the page indicating your approved volunteer type and expiration date.