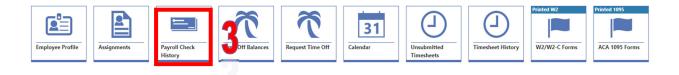

3. Select the Payroll Check History Tile

4. Locate the check you wish to view and select the open arrow

| • | HECKS      | ;      |                 |                 |                   |                     |                       |              |
|---|------------|--------|-----------------|-----------------|-------------------|---------------------|-----------------------|--------------|
|   | MM/D       | D/YYYY | 31              | Q View          | : Skyward Default | ү Filter: Net C     | hecks 🛛 💛 Quick Filte | r            |
|   |            |        | ↓<br>Check Date | Check<br>Number | Pay Gross         | Net Check<br>Amount | Payment Type          | Payroll Type |
|   |            | -      | 10/29/2021      | 900415478       |                   |                     | A - ACH               | R - Regular  |
|   | $\bigcirc$ | •      | 09/30/2021      | 900413658       |                   |                     | A - ACH               | R - Regular  |
|   | $\bigcirc$ | •      | 09/30/2021      | 900412316       | 1                 |                     | A - ACH               | R - Regular  |
|   | $\bigcirc$ | -      | 08/31/2021      | 900409071       |                   |                     | A - ACH               | R - Regular  |
|   | 0          | •      | 07/30/2021      | 900406612       |                   |                     | A - ACH               | R - Regular  |
|   | $\bigcirc$ | -      | 06/30/2021      | 900403841       |                   |                     | A - ACH               | R - Regular  |