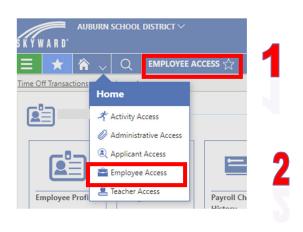

## Viewing Payroll Check History in Employee Access

- 1. Log into Skyward Qmlativ using your personal credentials and make sure you are in Employee Access.
- 2. If you are not in Employee Access, select it from your drop-down menu next to the Home icon