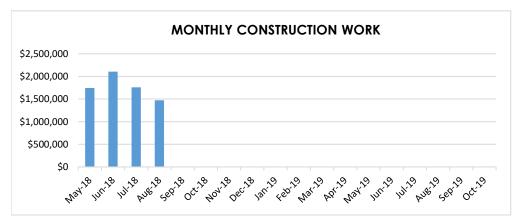

## **CURRENT PROGRESS**

Underground electrical and plumbing. Building footings and stem walls. Concrete slab preparation.

Concrete slabs.

Gymnasium concrete block masonry.

VALUE OF
WORK
COMPLETED
TO DATE:
\$7,081,075

PERCENT OF PROJECT COMPLETE:

13%