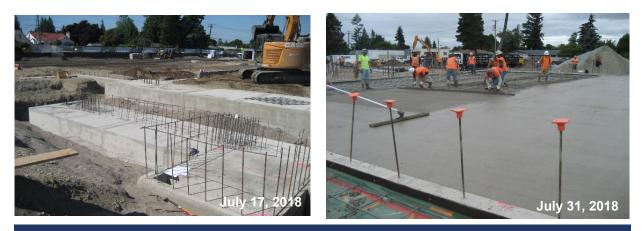

## **CURRENT PROGRESS**

Underground storm drainage system. Underground water lines. Underground electrical and plumbing. Utility line connections in adjacent streets. Building footings and stem walls. Concrete slabs.