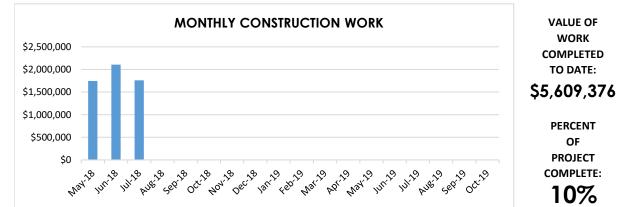

Schedule: Open new and remodeled school August 2019.

Construction Cost: \$53,700,000