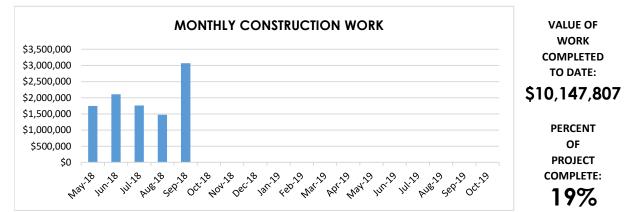

-----------------|---|
| Size & Capacity:                | 106,000 square feet with 40 classrooms and 800 student capacity.                                                                     | : |
| Schedule:<br>Construction Cost: | Open new and remodeled school August 2019.<br>\$53,700,000                                                                           | : |
|                                 |                                                                                                                                      |   |

## **CURRENT PROGRESS**

- > Underground electrical and plumbing.
- > Concrete slab preparation.
- > Concrete slabs.
- > Gymnasium concrete block masonry.
- > Structural steel erection.
- > East parking lot pavement.
- > H St. underground utilities.