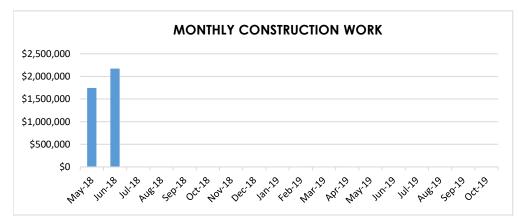

Elevator shaft foundation.

**VALUE OF** WORK COMPLETED TO DATE: \$3,918,703

> **PERCENT** OF **PROJECT** COMPLETE:

> > 7%