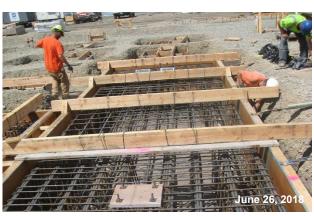

## **CURRENT PROGRESS**

Site grading, compaction and backfill. Underground storm drainage structures. Underground water and sewer lines. Underground electrical and plumbing. Utility line connections in adjacent streets. Building footings.

Elevator shaft foundation.

**VALUE OF** WORK COMPLETED TO DATE: \$3,918,703

> **PERCENT** OF **PROJECT** COMPLETE:

> > 7%