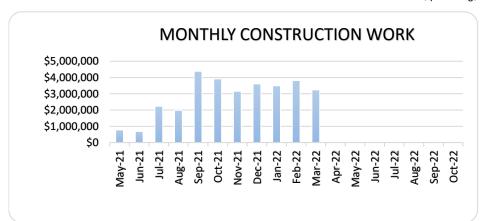

## **CHINOOK ELEMENTARY SCHOOL**

Auburn School District No. 408 Auburn, Washington





## MARCH 2022 CONSTRUCTION PROGRESS REPORT

## **PROJECT DATA**

Description: New elementary school on existing school property at

3502 Auburn Way S. Auburn, WA

Capacity: 38 classrooms and 650 student capacity.

Size: 73,096 square feet.

Schedule: Open new school September 2022.

Construction Cost: \$46,201,746

## **CURRENT PROGRESS**

- > Landscaping and fencing.
- > Metal roofing.
- > Painting, wallcovering, and wall panels.
- > Walk-in cooler and freezer, and elevator.
- > Ceiling grid and acoustical ceiling panels.
- > HVAC, plumbing, and electrical finishes.



VALUE OF WORK COMPLETED TO DATE:

\$31,315,870

OF PROJECT COMPLETE: