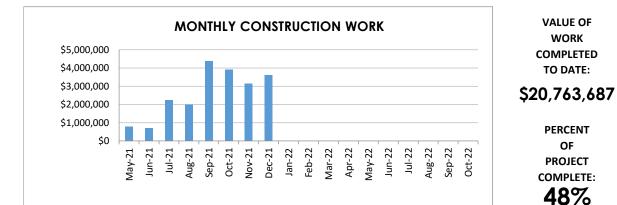

## CHINOOK ELEMENTARY SCHOOL

Auburn School District No. 408

Auburn, Washington





## **DECEMBER 2021 CONSTRUCTION PROGRESS REPORT**

## **PROJECT DATA**

Size:

Description: New elementary school on existing school property at 3502 Auburn Way S. Auburn, WA Capacity: 38 classrooms and 650 student capacity. 73,096 square feet. Schedule: Open new school September 2022. Construction Cost: \$42,999,117

## **CURRENT PROGRESS**

- > Irrigation and landscaping.
- > Metal floor and roof decking.
- > Exterior siding and masonry.
- > Mechanical, plumbing and electrical rough-in.
- > Interior wall framing and sheet rock.