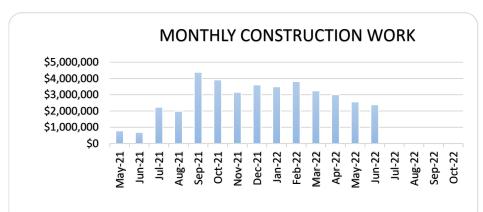

## **CHINOOK ELEMENTARY SCHOOL**

Auburn School District No. 408 Auburn, Washington





## JUNE 2022 CONSTRUCTION PROGRESS REPORT

## **PROJECT DATA**

Description: New elementary school on existing school property at

3502 Auburn Way S. Auburn, WA

Capacity: 38 classrooms and 650 student capacity.

Size: 73,096 square feet.

Schedule: Open new school September 2022.

Construction Cost: \$46,242,704

## **CURRENT PROGRESS**

- > Asphalt paving, sidewalks and landscaping.
- > Auburn Way South roundabout.
- > Synthetic turf field surfacing.
- > Floor tile and carpeting.
- > Interior trim and finish work.
- > Mech. and electrical trim and commissioning.



VALUE OF WORK COMPLETED TO DATE:

\$39,270,623

PERCENT
OF
PROJECT
COMPLETE: