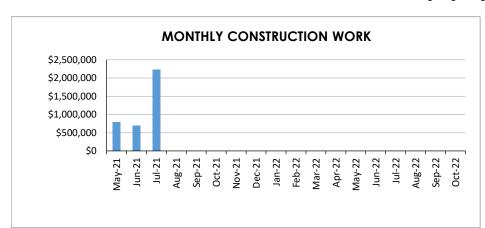

## **CHINOOK ELEMENTARY SCHOOL**

Auburn School District No. 408 Auburn, Washington





## JULY 2021 CONSTRUCTION PROGRESS REPORT

## **PROJECT DATA**

Description: Build new elementary school on existing school

property at 3502 Auburn Way S. Auburn, WA

Capacity: 38 classrooms and 650 student capacity.

Size: 73,096 square feet.

Schedule: Open new school September 2022.

Construction Cost: \$42,537,142

## **CURRENT PROGRESS**

- > Portable classroom removal.
- > Site clearing and excavation.
- > Hazardous materials abatement.
- > Building demolition.
- > Building footings and foundations.
- > Parking lot grading and curbs.



VALUE OF WORK COMPLETED TO DATE:

\$3,708,281

PERCENT OF PROJECT COMPLETE:

9%