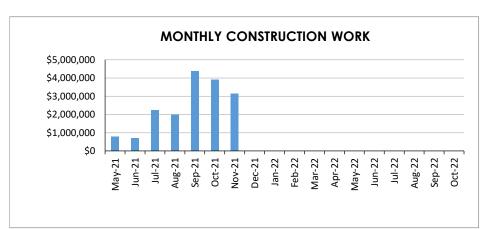

## **CHINOOK ELEMENTARY SCHOOL**

Auburn School District No. 408 Auburn, Washington





## NOVEMBER 2021 CONSTRUCTION PROGRESS REPORT

## **PROJECT DATA**

Description: New elementary school on existing school property at

3502 Auburn Way S. Auburn, WA

Capacity: 38 classrooms and 650 student capacity.

Size: 73,096 square feet.

Schedule: Open new school September 2022.

Construction Cost: \$42,999,117

## **CURRENT PROGRESS**

- > Irrigation system.
- > Metal floor and roof decking.
- > Concrete topping slabs.
- > Interior and exterior wall framing.
- > Exterior wall sheathing.
- > Mechanical and electrical rough-in.



VALUE OF WORK COMPLETED TO DATE:

\$17,153,020

OF PROJECT COMPLETE: 40%