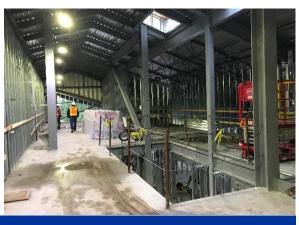

## **CURRENT PROGRESS**

- > Irrigation system.
- > Metal floor and roof decking.
- > Concrete topping slabs.
- > Interior and exterior wall framing.
- > Exterior wall sheathing.
- > Mechanical and electrical rough-in.