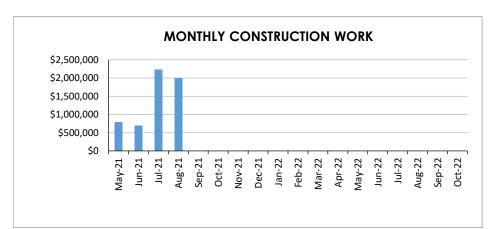

## **CHINOOK ELEMENTARY SCHOOL**

Auburn School District No. 408 Auburn, Washington





## AUGUST 2021 CONSTRUCTION PROGRESS REPORT

## **PROJECT DATA**

Description: New elementary school on existing school property at

3502 Auburn Way S. Auburn, WA

Capacity: 38 classrooms and 650 student capacity.

Size: 73,096 square feet.

Schedule: Open new school September 2022.

Construction Cost: \$42,537,142

## **CURRENT PROGRESS**

- > Site excavation and grading.
- > Storm drainage system.
- > Parking lot grading and curbs.
- > Building footings, foundation & concrete slabs.
- > Underground electrical and plumbing.



VALUE OF WORK COMPLETED TO DATE:

\$5,697,652

PERCENT
OF
PROJECT
COMPLETE:
13%