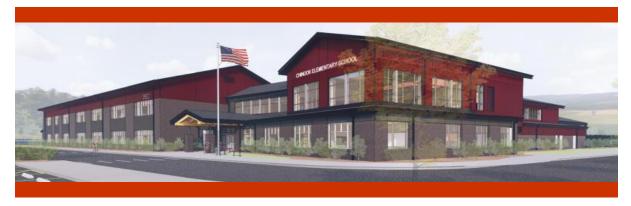

## **CHINOOK ELEMENTARY SCHOOL**

Auburn School District No. 408 Auburn, Washington

## **PROJECT DATA**

Description: New elementary school on existing school property at

3502 Auburn Way S. Auburn, WA

Capacity: 38 classrooms and 650 student capacity.

Size: 73,096 square feet.

Schedule: Open new school September 2022.