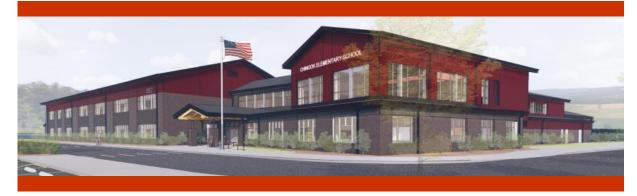

## CHINOOK ELEMENTARY SCHOOL

Auburn School District No. 408

Auburn, Washington

## **PROJECT DATA**

Description:New elementary school on existing school property at<br/>3502 Auburn Way S. Auburn, WACapacity:38 classrooms and 650 student capacity.Size:73,096 square feet.Schedule:Open new school September 2022.Construction Cost:\$42,846,098