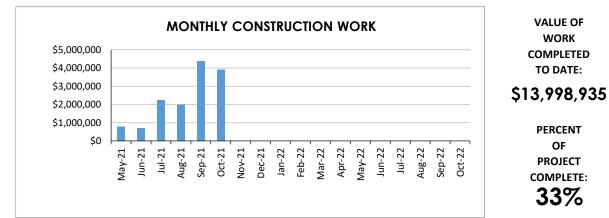

## **PROJECT DATA**

Description:New elementary school on existing school property at<br/>3502 Auburn Way S. Auburn, WACapacity:38 classrooms and 650 student capacity.Size:73,096 square feet.Schedule:Open new school September 2022.Construction Cost:\$42,846,098