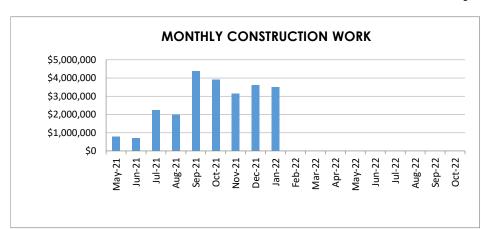

VALUE OF WORK COMPLETED TO DATE:

\$24,257,160

PERCENT
OF
PROJECT
COMPLETE:
56%