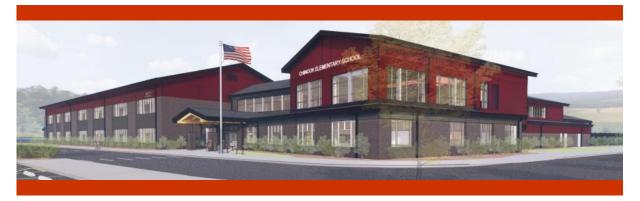

## **CHINOOK ELEMENTARY SCHOOL**

Auburn School District No. 408 Auburn, Washington

## **PROJECT DATA**

Description: New elementary school on existing school property at

3502 Auburn Way S. Auburn, WA

Capacity: 38 classrooms and 650 student capacity.

Size: 73,096 square feet.

Schedule: Open new school September 2022.