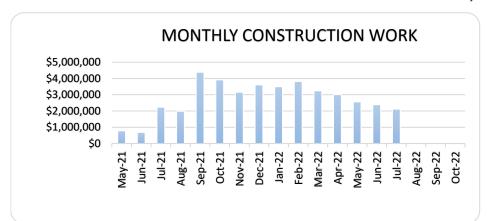

VALUE OF WORK COMPLETED TO DATE:

\$41,387,083

PERCENT
OF
PROJECT
COMPLETE:
89%