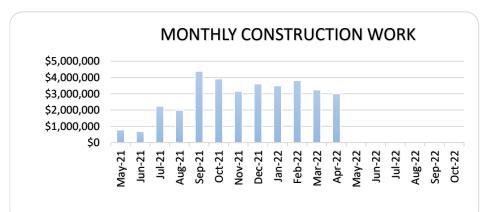

## **CHINOOK ELEMENTARY SCHOOL**

Auburn School District No. 408 Auburn, Washington





## APRIL 2022 CONSTRUCTION PROGRESS REPORT

## **PROJECT DATA**

Description: New elementary school on existing school property at

3502 Auburn Way S. Auburn, WA

Capacity: 38 classrooms and 650 student capacity.

Size: 73,096 square feet.

Schedule: Open new school September 2022.

Construction Cost: \$46,242,704

## **CURRENT PROGRESS**

- > Concrete curbs and sidewalks.
- > Site grading at synthetic turf area.
- > Metal roofing.
- > Painting and wallcoverings.
- > Cabinets, lockers and ceiling grid.
- > Mechanical and electrical equipment and trim.



VALUE OF WORK COMPLETED TO DATE:

\$34,321,102

OF PROJECT COMPLETE: 74%