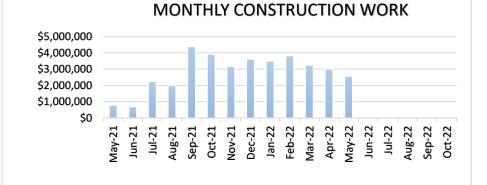

|
| Size:              | 73,096 square feet.                                  | > Carpet, tile ar                       |
| Schedule:          | Open new school September 2022.                      | > Kitchen equip                         |
| Construction Cost: | \$46,242,704                                         | > Mechanical a                          |
|                    |                                                      |                                         |
|                    |                                                      |                                         |

#### **CURRENT PROGRESS**

- lities, grading and curbs.
- opsoil, and fences in courtyard.
- ay and playfield drainage system.
- and wood gym floor.
- pment.
- and electrical equipment and trim.



VALUE OF WORK COMPLETED TO DATE:

### \$36,883,255

PERCENT OF PROJECT COMPLETE: 80%