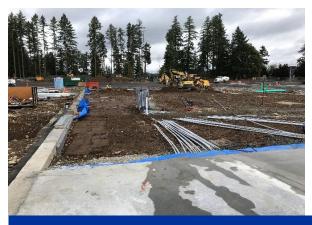

## **CURRENT PROGRESS**

- > Surplus soil and debris removal.
- > Asphalt paving at parking lots and playground.
- > Concrete curbs and sidewalks.
- > Underground mechanical and electrical.
- > Footings, foundation walls and floor slabs.
- > Steel erection.