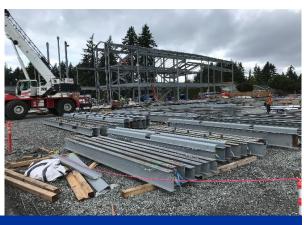

## **CURRENT PROGRESS**

- > Surplus soil and debris removal.
- > Asphalt paving at parking lots and playground.
- > Concrete curbs and sidewalks.
- > Underground mechanical and electrical.
- > Footings, foundation walls and floor slabs.
- > Steel erection.