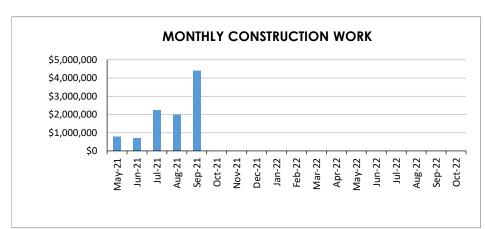

## **CHINOOK ELEMENTARY SCHOOL**

Auburn School District No. 408 Auburn, Washington





## SEPTEMBER 2021 CONSTRUCTION PROGRESS REPORT

## **PROJECT DATA**

Description: New elementary school on existing school property at

3502 Auburn Way S. Auburn, WA

Capacity: 38 classrooms and 650 student capacity.

Size: 73,096 square feet.

Schedule: Open new school September 2022.

Construction Cost: \$42,854,075

## **CURRENT PROGRESS**

- > Surplus soil and debris removal.
- > Asphalt paving at parking lots and playground.
- > Concrete curbs and sidewalks.
- > Underground mechanical and electrical.
- > Footings, foundation walls and floor slabs.
- > Steel erection.



VALUE OF WORK COMPLETED TO DATE:

\$10,087,162

OF PROJECT COMPLETE: 24%