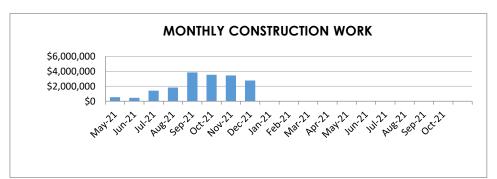

## LEA HILL ELEMENTARY SCHOOL



Auburn School District No. 408 Auburn, Washington



## DECEMBER 2021 CONSTRUCTION PROGRESS REPORT

## **PROJECT DATA**

Description: New elementary school on existing school property at

30908 124th Ave. SE, Auburn, WA

Capacity: 38 classrooms and 650 student capacity.

Size: 72,984 square feet.

Schedule: Open new school September 2022.

Construction Cost: \$43,640,973

## **CURRENT PROGRESS**

- > Metal floor and roof decking.
- > Roofing.
- > Exterior windows.
- > Interior and exterior wall framing.
- > Mechanical, plumbing and electrical rough-in.



VALUE OF WORK
COMPLETED
TO DATE:

\$17,600,477

PERCENT OF PROJECT COMPLETE:

40%