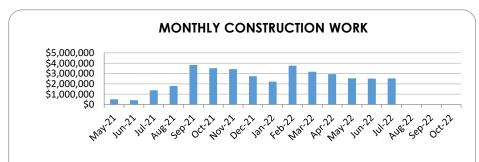

VALUE OF WORK COMPLETED TO DATE:

\$37,253,507

PERCENT OF PROJECT COMPLETE:

85%