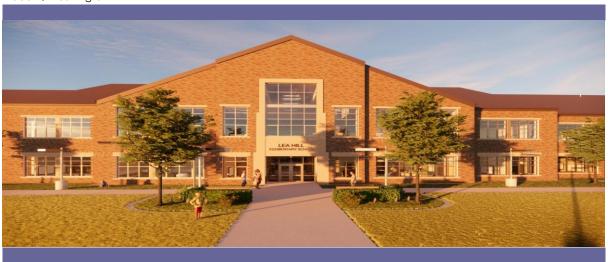

## LEA HILL ELEMENTARY SCHOOL

Auburn School District No. 408 Auburn, Washington

## **PROJECT DATA**

Description: New elementary school on existing school property at

30908 124th Ave. SE, Auburn, WA

Capacity: 38 classrooms and 650 student capacity.

Size: 72,984 square feet.

Schedule: Open new school September 2022.