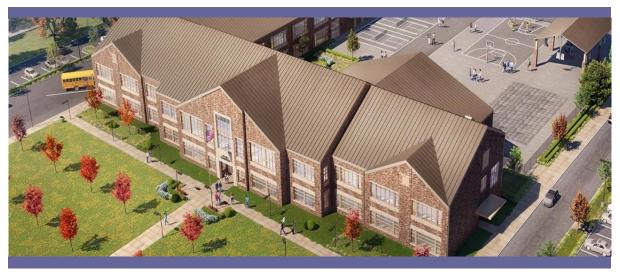

## LEA HILL ELEMENTARY SCHOOL

Auburn School District No. 408 Auburn, Washington

## **PROJECT DATA**

Description: Build new elementary school on existing school

property at 30908 124th Ave. SE, Auburn, WA

Capacity: 38 classrooms and 650 student capacity.

Size: 72,984 square feet.

Schedule: Open new school September 2022.