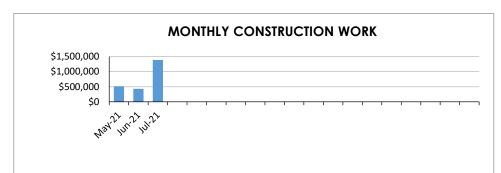

## **CURRENT PROGRESS**

- > Portable classroom removal.
- > Site clearing and excavation.
- > Hazardous materials abatement.
- > Building demolition.
- > Building footings and foundations.

VALUE OF WORK
COMPLETED
TO DATE:

\$2,309,802

PERCENT OF PROJECT COMPLETE:

5%