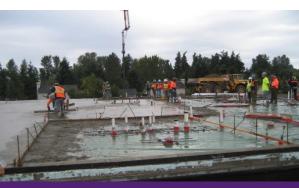

## **CURRENT PROGRESS**

- > Storm water drainage system.
- > North retaining wall.
- > Underground mechanical and electrical.
- > Concrete floor slabs.
- > Structural steel erection.

VALUE OF WORK COMPLETED TO DATE: