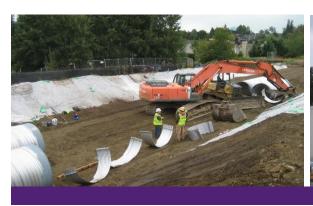

## **CURRENT PROGRESS**

- > Storm water drainage system.
- > North retaining wall.
- > Underground mechanical and electrical.
- > Concrete floor slabs.
- > Structural steel erection.

VALUE OF WORK COMPLETED TO DATE: