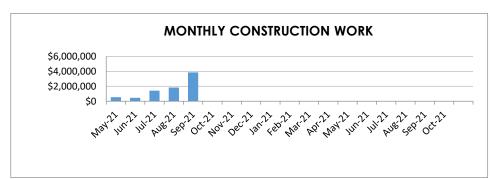

## LEA HILL ELEMENTARY SCHOOL



Auburn School District No. 408 Auburn, Washington



## SEPTEMBER 2021 CONSTRUCTION PROGRESS REPORT

## PROJECT DATA

Description: New elementary school on existing school property at

30908 124th Ave. SE, Auburn, WA

Capacity: 38 classrooms and 650 student capacity.

Size: 72,984 square feet.

Schedule: Open new school September 2022.

Construction Cost: \$42,938,800

## **CURRENT PROGRESS**

- > Storm water drainage system.
- > North retaining wall.
- > Underground mechanical and electrical.
- > Concrete floor slabs.
- > Structural steel erection.



VALUE OF WORK COMPLETED TO DATE:

\$7,936,526

PERCENT OF PROJECT COMPLETE:

18%