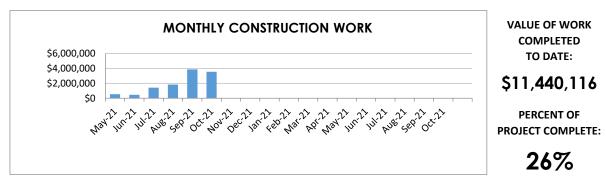

property at 30908 124th Ave. SE, Auburn, WA |
|--------------------|--------------------------------------------------------------------------------------|
| Capacity:          | 38 classrooms and 650 student capacity.                                              |
| Size:              | 72,984 square feet.                                                                  |
| Schedule:          | Open new school September 2022.                                                      |
| Construction Cost: | \$43,640,973                                                                         |

- > Water, sewer, and storm drainage utilities.
- > Structural steel erection.
- > Second floor concrete slab.
- > Building perimeter waterproofing and drainage.
- > Under-slab electrical and plumbing.