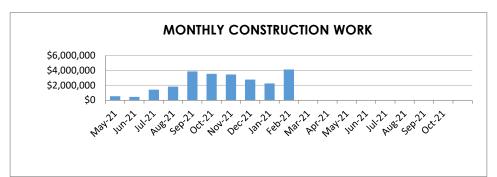

VALUE OF WORK
COMPLETED
TO DATE:

\$23,912,113

PERCENT OF PROJECT COMPLETE:

55%