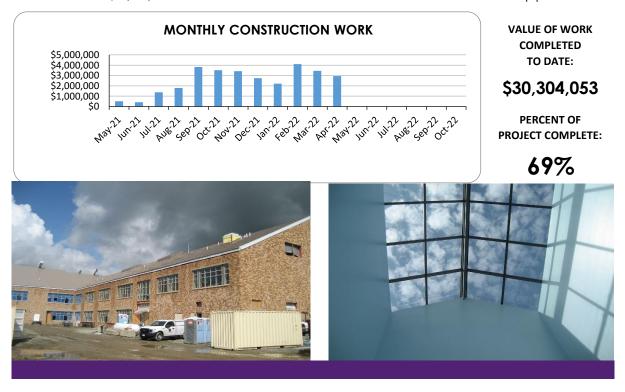

## CURRENT PROGRESS

- > Roadway and utilities.
- > Parking lot grading, curbs and sidewalks.
- > Metal roofing, gutters, and masonry.
- > Interior doors, wall finishes and cabinets.
- > Elevator, ceiling grid, and interior lighting.
- > Mechanical and electrical equipment and trim.