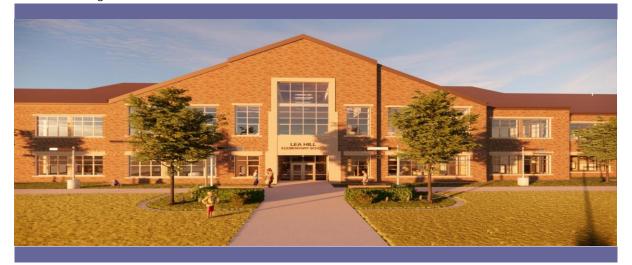

## LEA HILL ELEMENTARY SCHOOL

Auburn School District No. 408 Auburn, Washington

## MAY 2022 CONSTRUCTION PROGRESS REPORT

## PROJECT DATA

| Description:       | New elementary school on existing school property at 30908 124th Ave. SE, Auburn, WA |
|--------------------|--------------------------------------------------------------------------------------|
| Capacity:          | 38 classrooms and 650 student capacity.                                              |
| Size:              | 72,984 square feet.                                                                  |
| Schedule:          | Open new school September 2022.                                                      |
| Construction Cost: | \$43.678.708                                                                         |