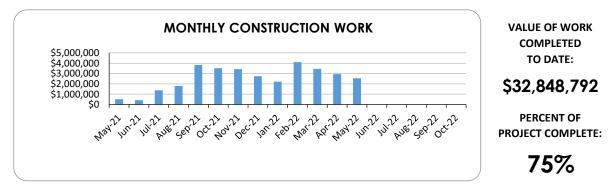

## PROJECT DATA

| Description:       | New elementary school on existing school property at 30908 124th Ave. SE, Auburn, WA |
|--------------------|--------------------------------------------------------------------------------------|
| Capacity:          | 38 classrooms and 650 student capacity.                                              |
| Size:              | 72,984 square feet.                                                                  |
| Schedule:          | Open new school September 2022.                                                      |
| Construction Cost: | \$43.678.708                                                                         |