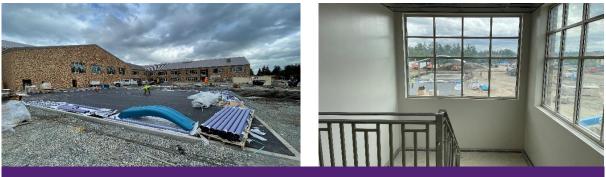

## CURRENT PROGRESS

- > Asphalt, curbs and sidewalks.
- > Playshed structure and roof.
- > Metal roofing, gutters, and masonry.
- > Interior doors, wall finishes and cabinets.
- > Ceiling grid and interior lighting.
- > Mech. and elec. equipment, fixtures and trim.