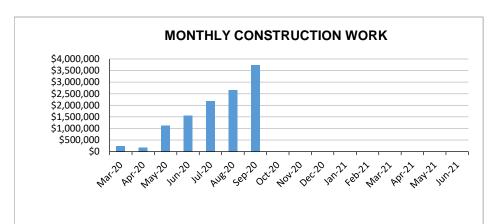

## **CURRENT PROGRESS**

- > Underground utilites.
- > Parking lots.
- > Underground mechanical and electrical.
- > Concrete slabs.
- > Steel erection.

VALUE OF WORK COMPLETED TO DATE:

\$11,677,564

OF PROJECT COMPLETE: 28%