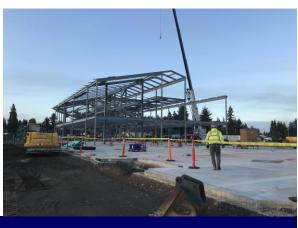

## **CURRENT PROGRESS**

- > Underground utilites.
- > Parking lots.
- > Underground mechanical and electrical.
- > Concrete slabs.
- > Steel erection.

VALUE OF WORK COMPLETED TO DATE:

\$11,677,564

OF PROJECT COMPLETE: 28%