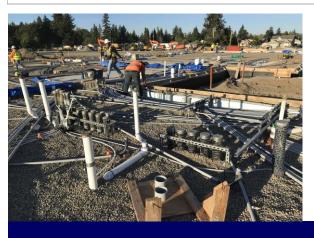

## **CURRENT PROGRESS**

- > Underground utilites.
- > Parking lots.
- > Underground mechanical and electrical.
- > Concrete slabs.
- > Steel erection.

VALUE OF WORK COMPLETED TO DATE:

\$11,677,564

OF PROJECT COMPLETE: 28%