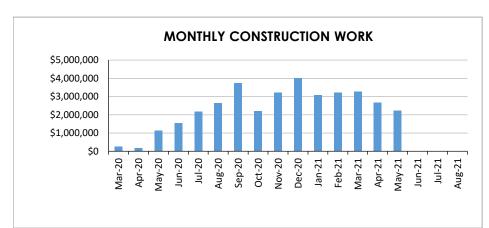

VALUE OF WORK COMPLETED TO DATE:

\$35,576,565

PERCENT
OF
PROJECT
COMPLETE:
86%