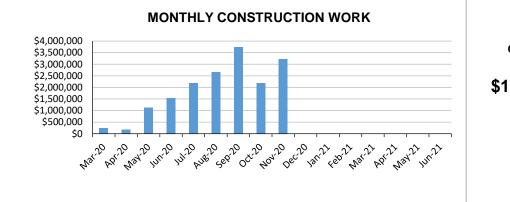

VALUE OF WORK COMPLETED TO DATE:

## \$17,104,096

PERCENT OF PROJECT COMPLETE: 41%