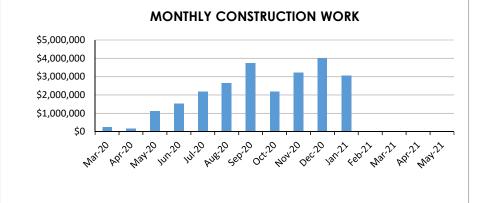

## **PIONEER ELEMENTARY SCHOOL**

Auburn School District No. 408 Auburn, Washington





# JANUARY 2020 CONSTRUCTION PROGRESS REPORT

#### **PROJECT DATA**

Description:

Capacity:

Build new elementary school on existing school property at 2301 M Street SE, Auburn, WA 98002.
38 classrooms and 650 student capacity.
72,097 square feet.

Size & Capacity: 72,097 squar Schedule: Open new sc Construction Cost: \$41,390,816

72,097 square feet. Open new school September 2021. \$41,390,816

#### CURRENT PROGRESS

- > Metal roofing.
- > Exterior siding.
- > Interior insulation and drywall.
- > Painting.
- > Mechanical and electrical rough-in.
- > Fencing and landscape plantings.



VALUE OF WORK COMPLETED TO DATE:

### \$24,185,643

percent of project complete: **58%**