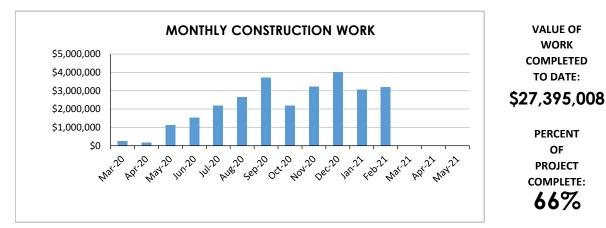

## **PIONEER ELEMENTARY SCHOOL**

Auburn School District No. 408 Auburn, Washington





## **FEBRUARY 2021 CONSTRUCTION PROGRESS REPORT**

## **PROJECT DATA**

Size & Capacity:

Description:

Capacity:

Schedule:

Build new elementary school on existing school property at 2301 M Street SE, Auburn, WA 98002. 38 classrooms and 650 student capacity. 72,097 square feet. Open new school September 2021. Construction Cost: \$41,390,816

## **CURRENT PROGRESS**

- > Landscaping.
- > Metal roofing.
- > Classroom cabinet delivery.
- > Gypsum board and painting.
- > Walk-in cooler and freezer.
- > Plumbing, HVAC and electrical rough-in.