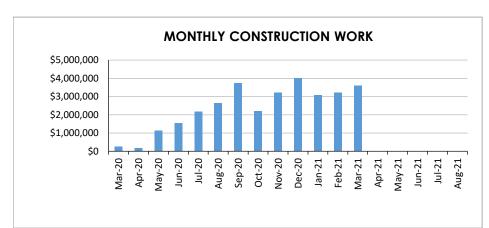

VALUE OF WORK COMPLETED TO DATE:

\$30,994,758

PERCENT
OF
PROJECT
COMPLETE:
75%