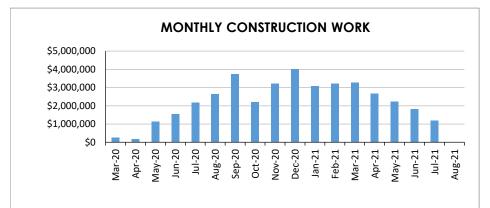

VALUE OF WORK COMPLETED TO DATE:

### \$38,578,673

PERCENT OF PROJECT COMPLETE: 93%