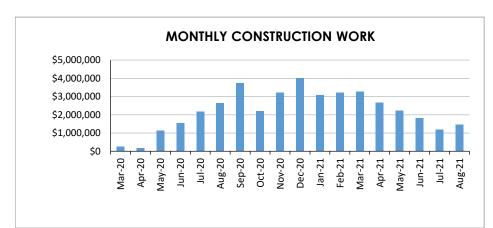

## **CURRENT PROGRESS**

- > Building technology systems and equipment.
- > Final keying.
- > Punch list and building commissioning.
- > Furniture and equipment move in.
- > Owner training.

VALUE OF WORK COMPLETED TO DATE:

\$40,034,650

PERCENT OF PROJECT COMPLETE:

97%