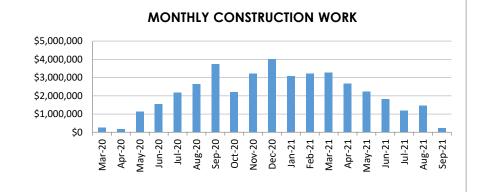

### **CURRENT PROGRESS**

- > Punch list work.
- > Mechanical systems commissioning.
- > Electrical & irrigation systems commissioning.
- > Owner training.

VALUE OF WORK COMPLETED TO DATE:

### \$40,279,598

PERCENT OF PROJECT COMPLETE: 97%