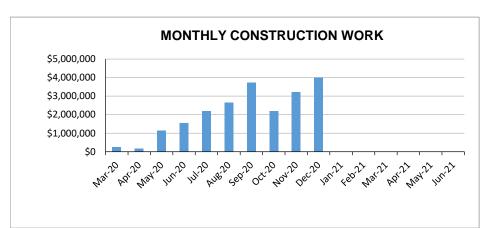

## PIONEER ELEMENTARY SCHOOL

Auburn School District No. 408 Auburn, Washington





## DECEMBER 2020 CONSTRUCTION PROGRESS REPORT

## **PROJECT DATA**

Description: Build new elementary school on existing school

property at 2301 M Street SE, Auburn, WA 98002.

Capacity: 38 classrooms and 650 student capacity.

Size & Capacity: 72,097 square feet.

Schedule: Open new school September 2021.

Construction Cost: \$41,390,816

## **CURRENT PROGRESS**

- > Metal roof decking.
- > Roof insulation and water-barrier.
- > Exterior wall insulation and windows.
- > Exterior masonry.
- > Interior wall framing.
- > Mechanical and electrical rough-in.



VALUE OF WORK COMPLETED TO DATE:

\$21,113,478

OF PROJECT COMPLETE: 51%