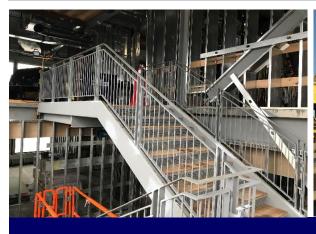

## **CURRENT PROGRESS**

- > Metal roof decking.
- > Roof insulation and water-barrier.
- > Exterior wall insulation and windows.
- > Exterior masonry.
- > Interior wall framing.
- > Mechanical and electrical rough-in.