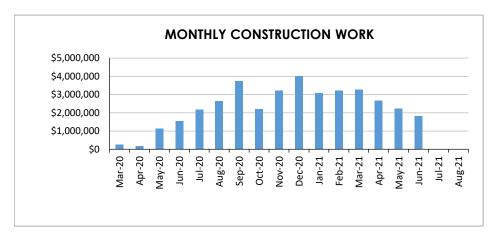

VALUE OF WORK COMPLETED TO DATE:

\$37,400,165

PERCENT
OF
PROJECT
COMPLETE:
90%