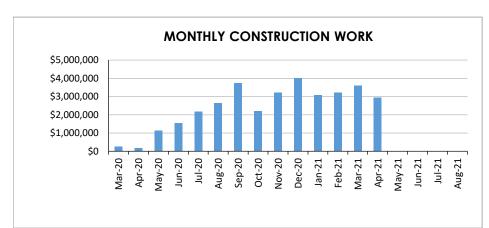

## PIONEER ELEMENTARY SCHOOL

Auburn School District No. 408 Auburn, Washington





## APRIL 2021 CONSTRUCTION PROGRESS REPORT

## **PROJECT DATA**

Description: Build new elementary school on existing school

property at 2301 M Street SE, Auburn, WA 98002.

Capacity: 38 classrooms and 650 student capacity.

Size & Capacity: 72,097 square feet.

Schedule: Open new school September 2021.

Construction Cost: \$41,390,816

## **CURRENT PROGRESS**

- > Curbs and sidewalks.
- > Playfield grading and perimeter drains.
- > Roof gutters and flashing.
- > Painting, ceilings, lockers and cabinets.
- > Monument sign and readerboard.
- > Mechanical and electrical.



VALUE OF WORK COMPLETED TO DATE:

\$33,946,691

OF PROJECT COMPLETE: 82%