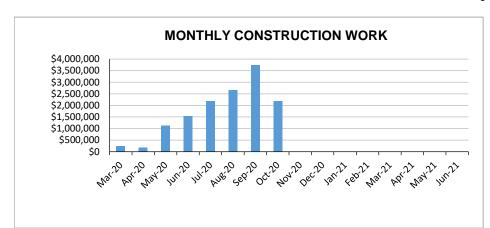

## **CURRENT PROGRESS**

- > Curbs and sidewalks.
- > Steel erection.
- > Concrete slabs on metal deck.
- > Metal roof decking.
- > Exterior and interior wall framing.
- > Exterior sheathing.

VALUE OF WORK COMPLETED TO DATE:

\$13,875,630

OF PROJECT COMPLETE: 34%