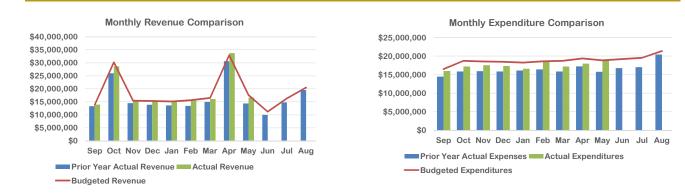

|         |
| GL 840 Nonspendable Fund Bal - Inv       | -             |             | 867,014          |             |            |         |
| GL 875 Unrsrvd Dsgntd-Conting            | -             |             | 300,000          |             |            |         |
| GL 888 Assigned to Other Purposes        | -             |             | 1,800,000        |             |            |         |
| GL 890 UnRsrvd Undsgntd Fnd Bal          | 9,452,273     |             | 23,671,567       |             |            |         |
| Total Ending Fund Balance                | \$ 9,452,273  |             | \$ 30,141,487    |             |            |         |
| Fund Balance % of Expenditures           | 4%            |             | 19%              |             |            |         |



<sup>\*</sup>A six year historical average has been used to calculate the monthly Budget for both tables above.

### AUBURN SCHOOL DISTRICT NO. 408 CAPITAL PROJECTS FUND BUDGET STATUS FOR THE MONTH OF MAY, 2018

|                                           | Annual        | Actual        | Total             |             |             |         |
|-------------------------------------------|---------------|---------------|-------------------|-------------|-------------|---------|
|                                           | Budget        | For Month     | For Year          | Encumbrance | Balance     | Percent |
| TOTAL BEGINNING FUND BALANCE              | \$ 133,456,36 | 9             | \$ 136,487,883.34 |             |             |         |
| REVENUES AND OTHER FINANCING SOURCI