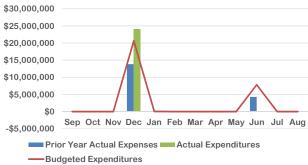

## XI. FINANCE

- 1. Financial statements
- 2. 2018-19 budget hearing
- 3. Resolution No. 1260
- 4. Assigning general fund towards future expenditures