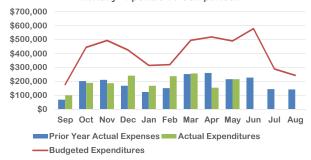

## XI. FINANCE

- 1. Financial statements
- 2. 2018-19 budget hearing
- 3. Resolution No. 1260
- 4. Assigning general fund towards future expenditures