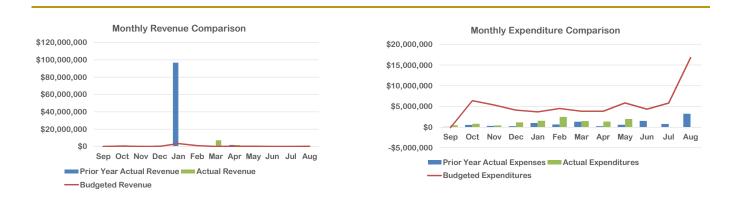

## XI. FINANCE

- 1. Financial statements
- 2. 2018-19 budget hearing
- 3. Resolution No. 1260
- 4. Assigning general fund towards future expenditures