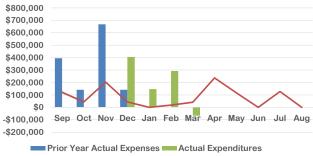

## XI. FINANCE

- 1. Financial statements
- 2. 2018-19 budget hearing
- 3. Resolution No. 1260
- 4. Assigning general fund towards future expenditures