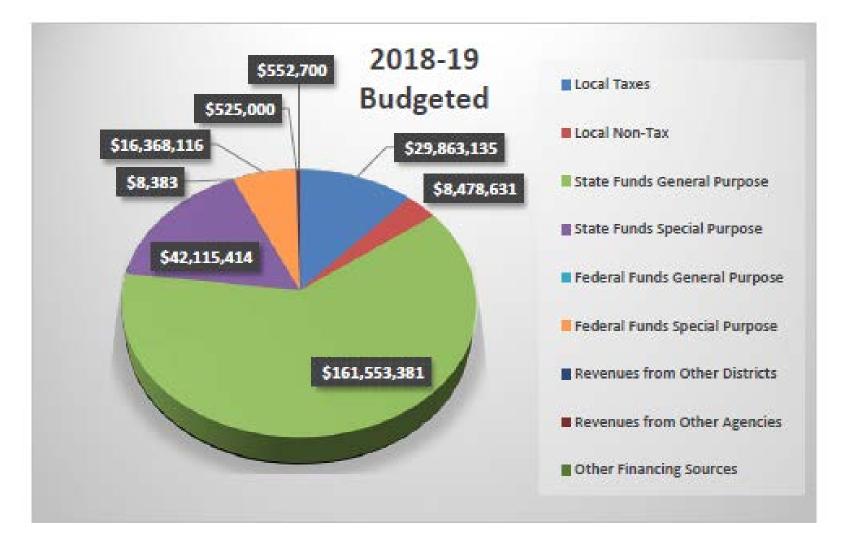

## XI. FINANCE

- 1. Financial statements
- 2. 2018-19 budget hearing
- 3. Resolution No. 1260
- 4. Assigning general fund towards future expenditures