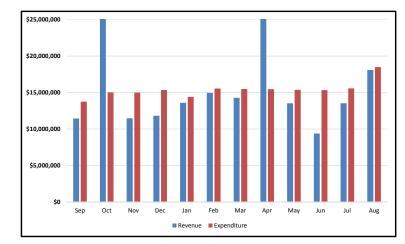

## XI. FINANCE

- 1. Financial statements
- 2. 2018-19 budget hearing
- 3. Resolution No. 1260
- 4. Assigning general fund towards future expenditures