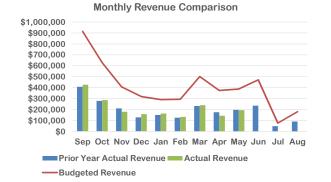

## XI. FINANCE

- 1. Financial statements
- 2. 2018-19 budget hearing
- 3. Resolution No. 1260
- 4. Assigning general fund towards future expenditures