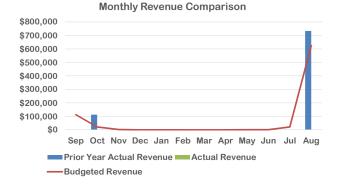

## XI. FINANCE

- 1. Financial statements
- 2. 2018-19 budget hearing
- 3. Resolution No. 1260
- 4. Assigning general fund towards future expenditures