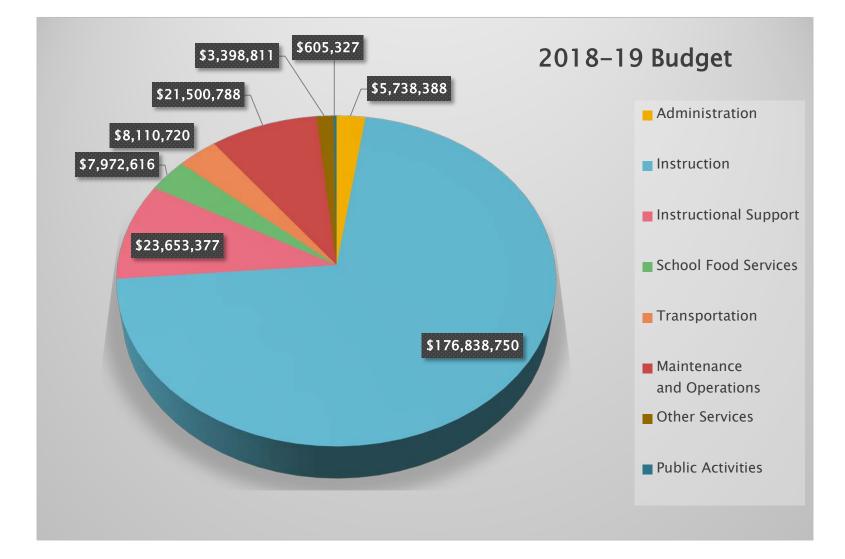

## XI. FINANCE

- 1. Financial statements
- 2. 2018-19 budget hearing
- 3. Resolution No. 1260
- 4. Assigning general fund towards future expenditures