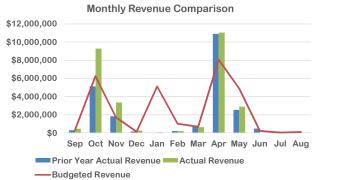

## XI. FINANCE

- 1. Financial statements
- 2. 2018-19 budget hearing
- 3. Resolution No. 1260
- 4. Assigning general fund towards future expenditures