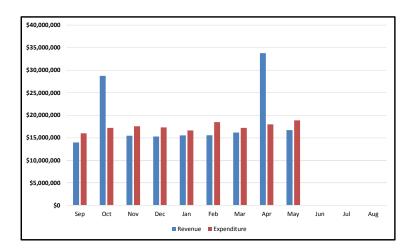

## XI. FINANCE

- 1. Financial statements
- 2. 2018-19 budget hearing
- 3. Resolution No. 1260
- 4. Assigning general fund towards future expenditures