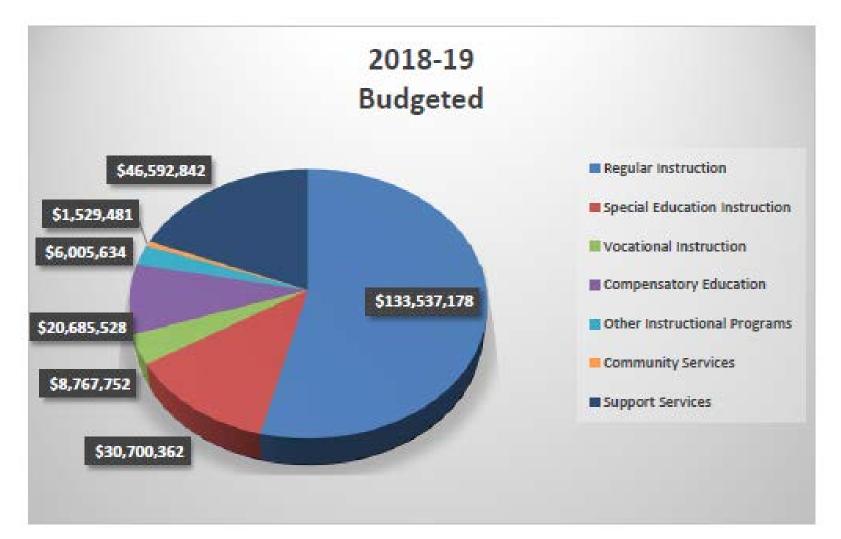

## XI. FINANCE

- 1. Financial statements
- 2. 2018-19 budget hearing
- 3. Resolution No. 1260
- 4. Assigning general fund towards future expenditures