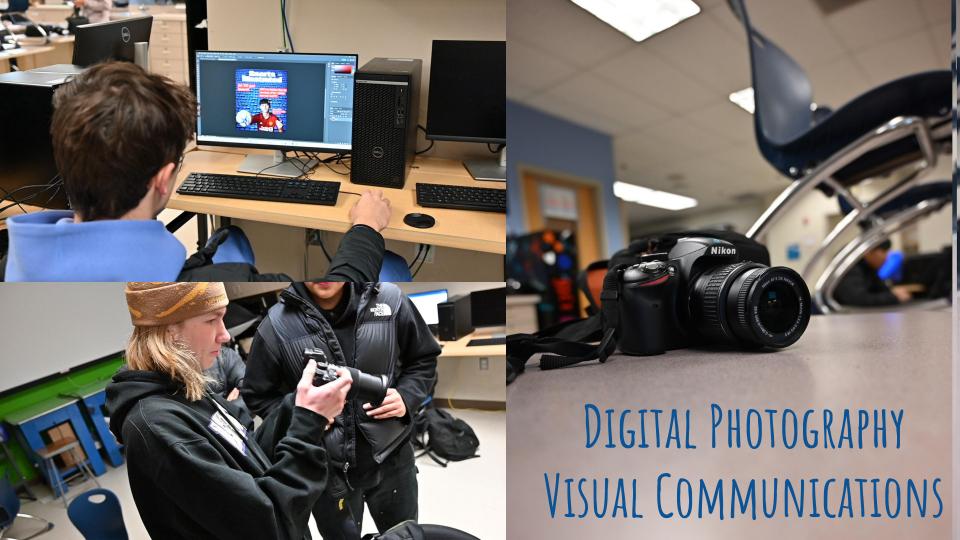

#### Career & Technical Education

FAMILY & CONSUMER SCIENCES

**ELECTRONICS/COMPUTERS** 

JEWELRY

ROBOTICS &

ENGINEERING/DRAFTING

WOODWORKING/CONSTRUCTION